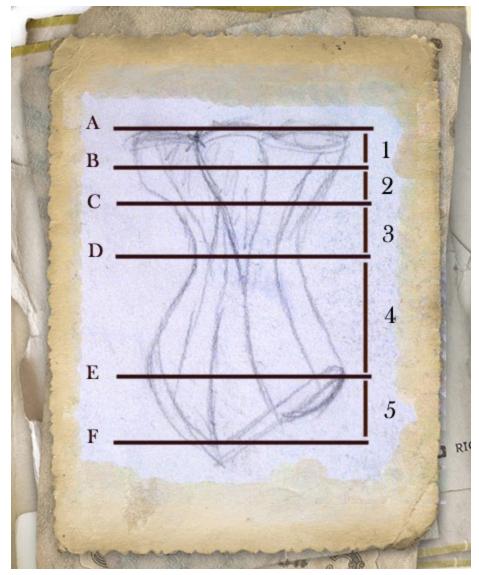

- A Chest Where the top line of the corset will sit.
- **B** Bust The widest part of your natural bust.
- C Underbust Where your bra strap would sit.
- D The narrowest part of your waist, usually about 2 inches above your belly button.

- E High hip To accurately gauge the curve from the waist to the bottom line of the corset.
- F Full hip The widest part of you hip where the lowest points of the corset will sit.

Measuring down the side of your body, take care to be as accurate as you can, take the measurement from the same level as you took the horizontal measurements.

- 1 Chest to bust.
- 2 Bust to underbust.
- 3 Underbust to waist.
- 4 Waist to high hip.
- 5 High hip to full hip.

Of course, do feel free to <u>contact me</u> with any questions or leave a comment here, the more the better, it's so worth it to make sure that we get everything perfect!