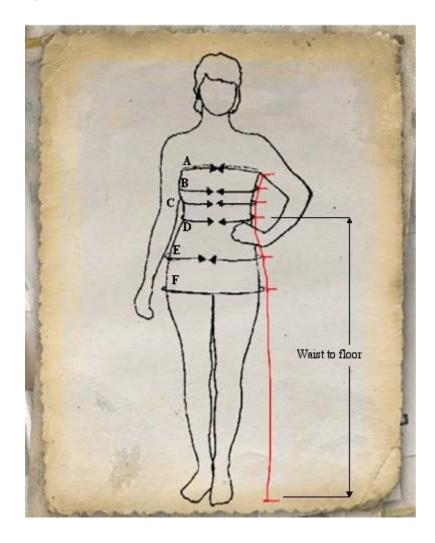

- A Chest Where the top line of the corset will sit.
- **B** Bust The widest part of your natural bust.
- C Underbust Where your bra strap would sit.
- D The narrowest part of your waist, usually about 2 inches above your belly button.

- E High hip To accurately gauge the curve from the waist to the bottom line of the corset.
- F Full hip The widest part of you hip where the lowest points of the corset will sit.

Measuring down the side of your body, take care to be as accurate as you can, take the measurement from the same level as you took the horizontal measurements.

- 1 Chest to bust.
- 2 Bust to underbust.
- 3 Underbust to waist.
- 4 Waist to high hip.
- 5 High hip to full hip.

Of course, do feel free to <u>contact me</u> with any questions or leave a comment here, the more the better, it's so worth it to make sure that we get everything perfect!